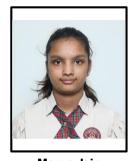

|    | •        |
|----|----------|
| 04 | Students |
| 33 | Students |
| 58 | Students |
| 84 | Students |
| 40 | 0.04     |

130

- 108 Students
- 129

Farhan 95.40%

**Farhan** topped the school by getting **95.40%**, scoring **477 marks** out of 500 in the CBSE Class XII Examination (**Medical Stream**). He scored 97 marks in Chemistry & Physical Education, 96 marks in Biology, 95 marks in Physics and 92 marks in English.