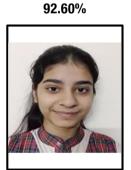

|    | •        |
|----|----------|
| 04 | Students |
| 33 | Students |
| 58 | Students |
| 84 | Students |
| 40 | 0.04     |

130

- 108 Students
- 129

Farhan 95.40%

**Farhan** topped the school by getting **95.40%**, scoring **477 marks** out of 500 in the CBSE Class XII Examination (**Medical Stream**). He scored 97 marks in Chemistry & Physical Education, 96 marks in Biology, 95 marks in Physics and 92 marks in English.