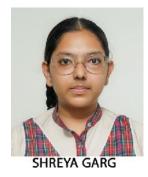

## SHREYA GARG OF KB DAV-7 TOPS IN SCHOOL WITH 99.40% MARKS IN CBSE CLASS XII (COMMERCE STREAM) RESULT 2025

Shreya Garg topped the school by getting 99.40%, scoring 497 marks out of 500 in the CBSE Class XII Examination (Commerce Stream). She scored 100 marks in Business Studies & Accountancy, 99 marks in Economics, Applied Mathematics. & English.