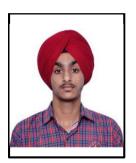

Jashanpreet Singh 94.00%

Jashanpreet Singh of the school scored 94% marks by getting 470 marks out of 500 in the CBSE Class XII Examination (Commerce Stream). He scored 97 marks in Accountancy, 96 marks in Economics, 94 marks in Physical Education, 93 marks in Business Studies & 90 marks in English.